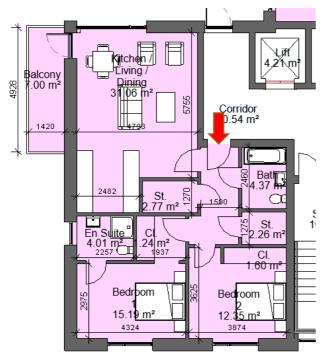

| Sector 8C                                                   |                |            |  |  |
|-------------------------------------------------------------|----------------|------------|--|--|
| Block 1, Apartment 4, 9, 14, 19                             |                |            |  |  |
|                                                             |                |            |  |  |
| Total Area                                                  | Min. req. area | Proposed   |  |  |
| Total<br>Apartment                                          | 73sq.m         | 106.12sq.m |  |  |
| Area                                                        |                |            |  |  |
| Total Kitchen / Living / Dining                             | 30sq.m         | 32.54sq.m  |  |  |
| Bedroom 1                                                   | 13sq.m         | 21.89sq.m  |  |  |
| Bedroom 2                                                   | 11.4sq.m       | 12.72sq.m  |  |  |
| Agg.<br>Bedroom<br>Area                                     | 24.4sq.m       | 34.61sq.m  |  |  |
| Agg. Storage                                                | 6sq.m          | 13.94sq.m  |  |  |
| Private Open<br>Space                                       | 7sq.m          | 21.91sq.m  |  |  |
| Dual Aspect                                                 |                | YES        |  |  |
| Floor area<br>10% greater<br>than<br>minimum<br>floor area? |                | YES        |  |  |