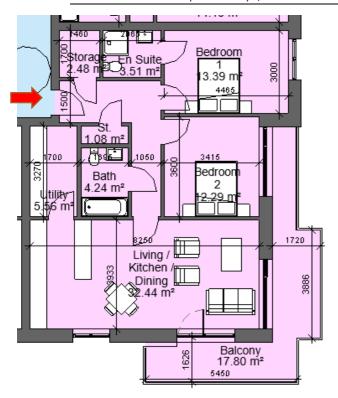

VAT Registration No 3190919G

| Sector 8C  Block 1, Apartment 1, 2, 9, 10, 18, 19, 27, 28   |                |           |
|-------------------------------------------------------------|----------------|-----------|
| 2 Bed 4 Perso                                               | n              |           |
| Total Area                                                  | Min. req. area | Proposed  |
| Total<br>Apartment<br>Area                                  | 73sq.m         | 88.56sq.m |
| Total Kitchen<br>/ Living /<br>Dining                       | 30sq.m         | 32.44sq.m |
| Bedroom 1                                                   | 13sq.m         | 13.39sq.m |
| Bedroom 2                                                   | 11.4sq.m       | 12.29sq.m |
| Agg.<br>Bedroom<br>Area                                     | 24.4sq.m       | 25.68sq.m |
| Agg. Storage                                                | 6sq.m          | 9.12sq.m  |
| Private Open<br>Space                                       | 7sq.m          | 17.8sq.m  |
| Dual Aspect                                                 |                | YES       |
| Floor area<br>10% greater<br>than<br>minimum<br>floor area? |                | YES       |