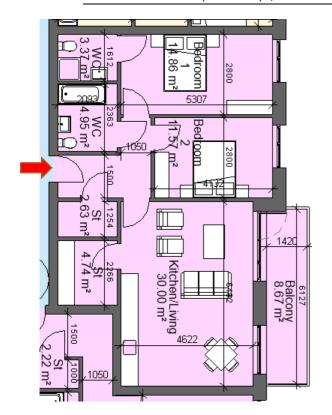

| Sector 8C                                       |                                           |           |  |
|-------------------------------------------------|-------------------------------------------|-----------|--|
| Block 1, Apart                                  | Block 1, Apartment 13, 14, 22, 23, 31, 32 |           |  |
| 1 Bed 2 Perso                                   | n                                         |           |  |
| Total Area                                      | Min. req. area                            | Proposed  |  |
| Total<br>Apartment<br>Area                      | 45sq.m                                    | 68.18sq.m |  |
| Total Kitchen / Living / Dining                 | 23sq.m                                    | 34.19sq.m |  |
| Bedroom 1                                       | 11.4sq.m                                  | 14.19sq.m |  |
| Agg. Storage                                    | 3sq.m                                     | 5.94sq.m  |  |
| Private Open<br>Space                           | 5sq.m                                     | 5.01sq.m  |  |
| Dual Aspect                                     |                                           | NO        |  |
| Floor area 10% greater than minimum floor area? |                                           | YES       |  |