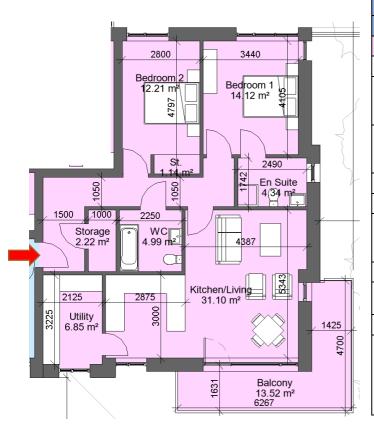

| Sector 8C                                                   |                |            |  |  |
|-------------------------------------------------------------|----------------|------------|--|--|
| Block 1, Apartment 4, 9, 14, 19                             |                |            |  |  |
|                                                             |                |            |  |  |
| Total Area                                                  | Min. req. area | Proposed   |  |  |
| Total<br>Apartment                                          | 73sq.m         | 106.12sq.m |  |  |
| Area                                                        |                |            |  |  |
| Total Kitchen / Living / Dining                             | 30sq.m         | 32.54sq.m  |  |  |
| Bedroom 1                                                   | 13sq.m         | 21.89sq.m  |  |  |
| Bedroom 2                                                   | 11.4sq.m       | 12.72sq.m  |  |  |
| Agg.<br>Bedroom<br>Area                                     | 24.4sq.m       | 34.61sq.m  |  |  |
| Agg. Storage                                                | 6sq.m          | 13.94sq.m  |  |  |
| Private Open<br>Space                                       | 7sq.m          | 21.91sq.m  |  |  |
| Dual Aspect                                                 |                | YES        |  |  |
| Floor area<br>10% greater<br>than<br>minimum<br>floor area? |                | YES        |  |  |