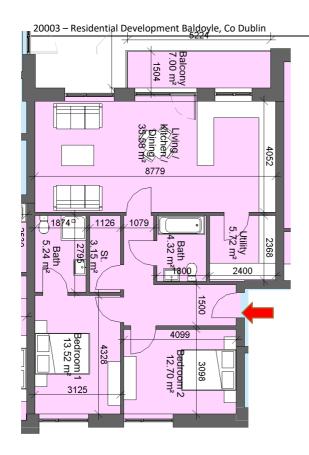

| Sector 8C                                       | Sector 8C |           |  |  |            |
|-------------------------------------------------|-----------|-----------|--|--|------------|
| Block 2, Apartment 3, 8, 13, 18 2 Bed 4 Person  |           |           |  |  |            |
|                                                 |           |           |  |  | Total Area |
| Total<br>Apartment<br>Area                      | 73sq.m    | 93.32sq.m |  |  |            |
| Total Kitchen<br>/ Living /<br>Dining           | 30sq.m    | 35.58sq.m |  |  |            |
| Bedroom 1                                       | 13sq.m    | 13.52sq.m |  |  |            |
| Bedroom 2                                       | 11.4sq.m  | 12.7sq.m  |  |  |            |
| Agg.<br>Bedroom<br>Area                         | 24.4sq.m  | 26.22sq.m |  |  |            |
| Agg. Storage                                    | 6sq.m     | 8.45sq.m  |  |  |            |
| Private Open<br>Space                           | 7sq.m     | 7sq.m     |  |  |            |
| Dual Aspect                                     |           | YES       |  |  |            |
| Floor area 10% greater than minimum floor area? |           | YES       |  |  |            |