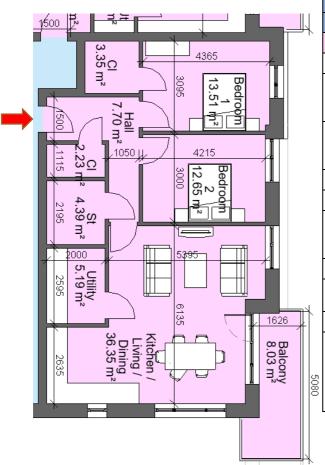

| Sector 8C                                                   |                |           |
|-------------------------------------------------------------|----------------|-----------|
| Block 1, Apartment 44, 46, 48                               |                |           |
| 2 Bed 4 Perso                                               | n              |           |
| Total Area                                                  | Min. req. area | Proposed  |
| Total<br>Apartment<br>Area                                  | 73sq.m         | 89.41sq.m |
| Total Kitchen / Living / Dining                             | 30sq.m         | 36.35sq.m |
| Bedroom 1                                                   | 13sq.m         | 13.51sq.m |
| Bedroom 2                                                   | 11.4sq.m       | 12.65sq.m |
| Agg.<br>Bedroom<br>Area                                     | 24.4sq.m       | 26.16sq.m |
| Agg. Storage                                                | 6sq.m          | 15.16sq.m |
| Private Open<br>Space                                       | 7sq.m          | 8.03sq.m  |
| Dual Aspect                                                 |                | YES       |
| Floor area<br>10% greater<br>than<br>minimum<br>floor area? |                | YES       |