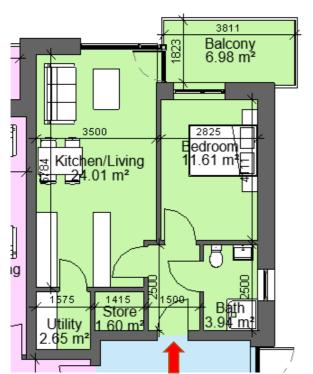

| Sector 8C  Block 1, Apartment 5, 10, 15, 20  1 Bed 2 Person |          |           |  |  |                            |                |           |
|-------------------------------------------------------------|----------|-----------|--|--|----------------------------|----------------|-----------|
|                                                             |          |           |  |  | Total Area                 | Min. req. area | Proposed  |
|                                                             |          |           |  |  | Total<br>Apartment<br>Area | 45sq.m         | 51.55sq.m |
| Total Kitchen<br>/ Living /<br>Dining                       | 23sq.m   | 24.01sq.m |  |  |                            |                |           |
| Bedroom 1                                                   | 11.4sq.m | 11.61sq.m |  |  |                            |                |           |
| Agg. Storage                                                | 3sq.m    | 4.25sq.m  |  |  |                            |                |           |
| Private Open<br>Space                                       | 5sq.m    | 6.98sq.m  |  |  |                            |                |           |
| Dual Aspect                                                 |          | YES       |  |  |                            |                |           |
| Floor area<br>10% greater<br>than<br>minimum<br>floor area? |          | YES       |  |  |                            |                |           |