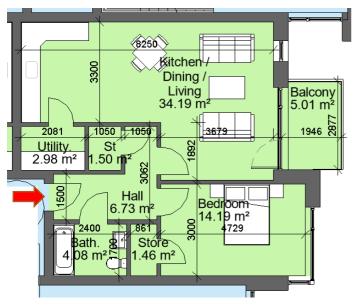

| Sector 8C  Block 2, Apartment 2, 7, 12, 17, 22  2 Bed 4 Person |          |           |  |  |                            |                |           |
|----------------------------------------------------------------|----------|-----------|--|--|----------------------------|----------------|-----------|
|                                                                |          |           |  |  | Total Area                 | Min. req. area | Proposed  |
|                                                                |          |           |  |  | Total<br>Apartment<br>Area | 73sq.m         | 84.27sq.m |
| Total Kitchen / Living / Dining                                | 30sq.m   | 31.04sq.m |  |  |                            |                |           |
| Bedroom 1                                                      | 13sq.m   | 14.3sq.m  |  |  |                            |                |           |
| Bedroom 2                                                      | 11.4sq.m | 13.4sq.m  |  |  |                            |                |           |
| Agg.<br>Bedroom<br>Area                                        | 24.4sq.m | 27.7sq.m  |  |  |                            |                |           |
| Agg. Storage                                                   | 6sq.m    | 9.04sq.m  |  |  |                            |                |           |
| Private Open<br>Space                                          | 7sq.m    | 9.2sq.m   |  |  |                            |                |           |
| Dual Aspect                                                    |          | YES       |  |  |                            |                |           |
| Floor area<br>10% greater<br>than<br>minimum<br>floor area?    |          | YES       |  |  |                            |                |           |