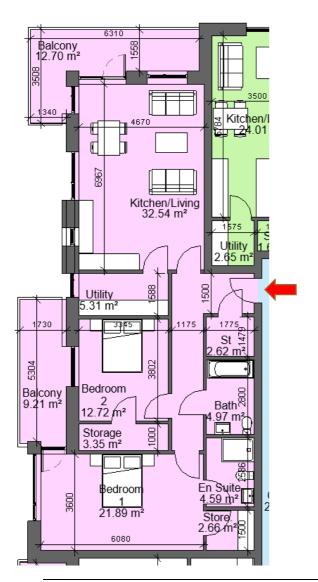

| Sector 8C                                                   |                |            |  |  |
|-------------------------------------------------------------|----------------|------------|--|--|
| Block 1, Apartment 4, 9, 14, 19                             |                |            |  |  |
|                                                             |                |            |  |  |
| Total Area                                                  | Min. req. area | Proposed   |  |  |
| Total<br>Apartment                                          | 73sq.m         | 106.12sq.m |  |  |
| Area                                                        |                |            |  |  |
| Total Kitchen / Living / Dining                             | 30sq.m         | 32.54sq.m  |  |  |
| Bedroom 1                                                   | 13sq.m         | 21.89sq.m  |  |  |
| Bedroom 2                                                   | 11.4sq.m       | 12.72sq.m  |  |  |
| Agg.<br>Bedroom<br>Area                                     | 24.4sq.m       | 34.61sq.m  |  |  |
| Agg. Storage                                                | 6sq.m          | 13.94sq.m  |  |  |
| Private Open<br>Space                                       | 7sq.m          | 21.91sq.m  |  |  |
| Dual Aspect                                                 |                | YES        |  |  |
| Floor area<br>10% greater<br>than<br>minimum<br>floor area? |                | YES        |  |  |