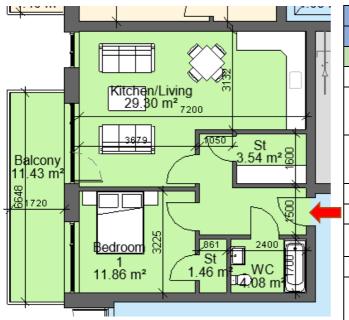

| Sector 8C                                       |                |           |
|-------------------------------------------------|----------------|-----------|
| Block 1, Apartment 5                            |                |           |
| 1 Bed 2 Perso                                   | n              |           |
| Total Area                                      | Min. req. area | Proposed  |
| Total<br>Apartment<br>Area                      | 45sq.m         | 59.92sq.m |
| Total Kitchen / Living / Dining                 | 23sq.m         | 29.3sq.m  |
| Bedroom 1                                       | 11.4sq.m       | 11.86sq.m |
| Agg. Storage                                    | 3sq.m          | 5sq.m     |
| Private Open<br>Space                           | 5sq.m          | 11.43sq.m |
| Dual Aspect                                     |                | NO        |
| Floor area 10% greater than minimum floor area? |                | YES       |