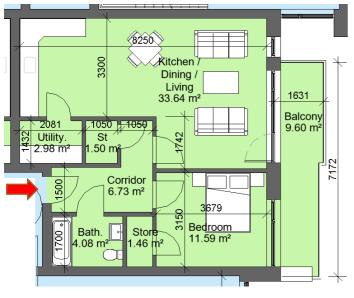

| Sector 8C                                                   |                |           |
|-------------------------------------------------------------|----------------|-----------|
| Block 1, Apartment 38, 39                                   |                |           |
| 1 Bed 2 Perso                                               | n              |           |
| Total Area                                                  | Min. req. area | Proposed  |
| Total<br>Apartment<br>Area                                  | 45sq.m         | 65.03sq.m |
| Total Kitchen / Living / Dining                             | 23sq.m         | 33.64sq.m |
| Bedroom 1                                                   | 11.4sq.m       | 11.59sq.m |
| Agg. Storage                                                | 3sq.m          | 5.94sq.m  |
| Private Open<br>Space                                       | 5sq.m          | 9.6sq.m   |
| Dual Aspect                                                 |                | NO        |
| Floor area<br>10% greater<br>than<br>minimum<br>floor area? |                | YES       |