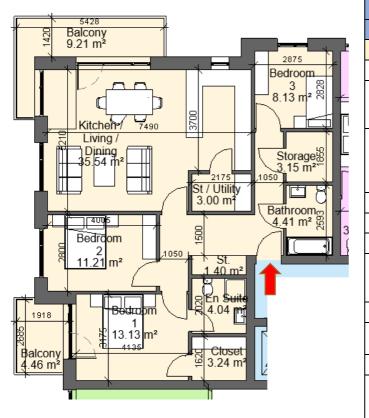

| Sector 8C                                          |                |           |
|----------------------------------------------------|----------------|-----------|
| Block 1, Apartment 6                               |                |           |
| 3 Bed 5 Perso                                      | n              |           |
| Total Area                                         | Min. req. area | Proposed  |
| Total<br>Apartment<br>Area                         | 90sq.m         | 103.9sq.m |
| Total Kitchen<br>/ Living /<br>Dining /<br>Bedroom | 34sq.m         | 35.54sq.m |
| Bedroom 1                                          | 13sq.m         | 13.13sq.m |
| Bedroom 2                                          | 11.4sq.m       | 11.21sq.m |
| Bedroom 3                                          | 7.1sq.m        | 8.13sq.m  |
| Agg.<br>Bedroom<br>Area                            | 31.5sq.m       | 32.47sq.m |
| Agg. Storage                                       | 9sq.m          | 9.39sq.m  |
| Private Open<br>Space                              | 9sq.m          | 13.67sq.m |
| Dual Aspect                                        |                | YES       |
| Floor area 10% greater than minimum floor area?    |                | YES       |