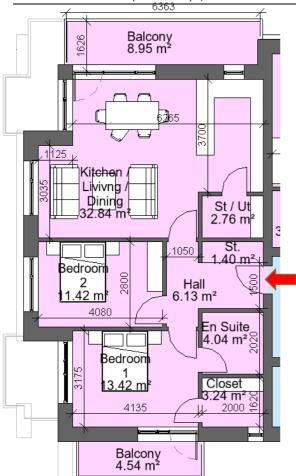

| Sector 8C                                       |                |           |
|-------------------------------------------------|----------------|-----------|
| Block 1, Apartment 43, 45, 47                   |                |           |
| 2 Bed 4 Perso                                   | n              |           |
| Total Area                                      | Min. req. area | Proposed  |
| Total<br>Apartment<br>Area                      | 73sq.m         | 78.38sq.m |
| Total Kitchen<br>/ Living /<br>Dining           | 30sq.m         | 32.84sq.m |
| Bedroom 1                                       | 13sq.m         | 13.42sq.m |
| Bedroom 2                                       | 11.4sq.m       | 11.42sq.m |
| Agg.<br>Bedroom<br>Area                         | 24.4sq.m       | 24.84sq.m |
| Agg. Storage                                    | 6sq.m          | 7.4sq.m   |
| Private Open<br>Space                           | 7sq.m          | 13.49sq.m |
| Dual Aspect                                     |                | YES       |
| Floor area 10% greater than minimum floor area? |                | NO        |