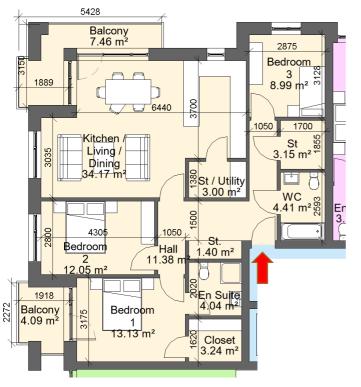

| Sector 8C                                                   |                |            |
|-------------------------------------------------------------|----------------|------------|
| Block 1, Apartment 15, 24, 33, 40                           |                |            |
| 3 Bed 5 Perso                                               | n              |            |
| Total Area                                                  | Min. req. area | Proposed   |
| Total<br>Apartment<br>Area                                  | 90sq.m         | 104.26sq.m |
| Total Kitchen / Living / Dining                             | 34sq.m         | 34.17sq.m  |
| Bedroom 1                                                   | 13sq.m         | 13.13sq.m  |
| Bedroom 2                                                   | 11.4sq.m       | 12.05sq.m  |
| Bedroom 3                                                   | 7.1sq.m        | 8.99sq.m   |
| Agg.<br>Bedroom<br>Area                                     | 31.5sq.m       | 34.17sq.m  |
| Agg. Storage                                                | 9sq.m          | 10.79sq.m  |
| Private Open<br>Space                                       | 9sq.m          | 11.55sq.m  |
| Dual Aspect                                                 |                | YES        |
| Floor area<br>10% greater<br>than<br>minimum<br>floor area? |                | YES        |