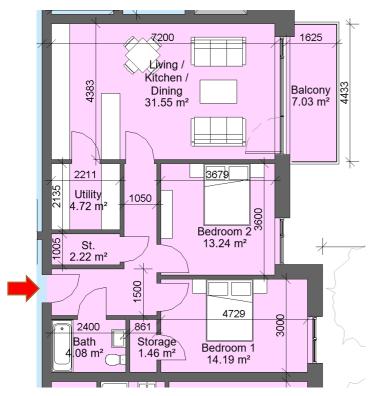

| Sector 8C                                                   |                |           |
|-------------------------------------------------------------|----------------|-----------|
| Block 1, Apartment 3, 4, 11, 12, 20, 21, 29, 30             |                |           |
| 2 Bed 4 Perso                                               | n              |           |
| Total Area                                                  | Min. req. area | Proposed  |
| Total<br>Apartment<br>Area                                  | 73sq.m         | 84.1sq.m  |
| Total Kitchen / Living / Dining                             | 30sq.m         | 31.55sq.m |
| Bedroom 1                                                   | 13sq.m         | 14.19sq.m |
| Bedroom 2                                                   | 11.4sq.m       | 13.24sq.m |
| Agg.<br>Bedroom<br>Area                                     | 24.4sq.m       | 27.43sq.m |
| Agg. Storage                                                | 6sq.m          | 8.4sq.m   |
| Private Open<br>Space                                       | 7sq.m          | 7.03sq.m  |
| Dual Aspect                                                 |                | NO        |
| Floor area<br>10% greater<br>than<br>minimum<br>floor area? |                | YES       |