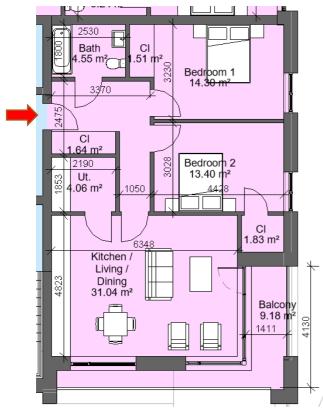

| Sector 8C<br>Block 2, Apartment 1, 6, 11, 16, 21 |                |           |  |
|--------------------------------------------------|----------------|-----------|--|
| 2 Bed 4 Perso                                    | 2 Bed 4 Person |           |  |
| Total Area                                       | Min. req. area | Proposed  |  |
| Total<br>Apartment<br>Area                       | 73sq.m         | 84.64sq.m |  |
| Total Kitchen<br>/ Living /<br>Dining            | 30sq.m         | 31.06sq.m |  |
| Bedroom 1                                        | 13sq.m         | 15.19sq.m |  |
| Bedroom 2                                        | 11.4sq.m       | 12.35sq.m |  |
| Agg.<br>Bedroom<br>Area                          | 24.4sq.m       | 27.54sq.m |  |
| Agg. Storage                                     | 6sq.m          | 7.87sq.m  |  |
| Private Open<br>Space                            | 7sq.m          | 7sq.m     |  |
| Dual Aspect                                      |                | YES       |  |
| Floor area 10% greater than minimum floor area?  |                | YES       |  |