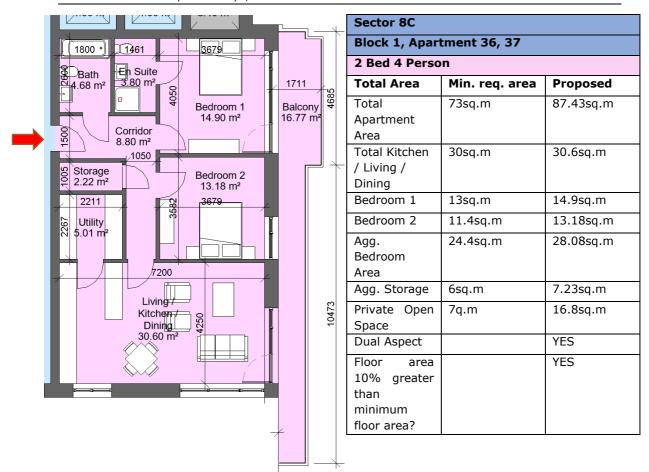

| Sector 8C                                                   |                |           |
|-------------------------------------------------------------|----------------|-----------|
| Block 1, Apartment 44, 46, 48                               |                |           |
| 2 Bed 4 Perso                                               | n              |           |
| Total Area                                                  | Min. req. area | Proposed  |
| Total<br>Apartment<br>Area                                  | 73sq.m         | 89.41sq.m |
| Total Kitchen / Living / Dining                             | 30sq.m         | 36.35sq.m |
| Bedroom 1                                                   | 13sq.m         | 13.51sq.m |
| Bedroom 2                                                   | 11.4sq.m       | 12.65sq.m |
| Agg.<br>Bedroom<br>Area                                     | 24.4sq.m       | 26.16sq.m |
| Agg. Storage                                                | 6sq.m          | 15.16sq.m |
| Private Open<br>Space                                       | 7sq.m          | 8.03sq.m  |
| Dual Aspect                                                 |                | YES       |
| Floor area<br>10% greater<br>than<br>minimum<br>floor area? |                | YES       |