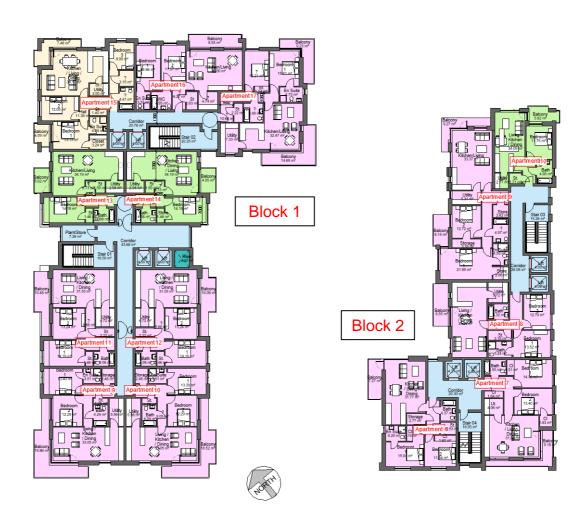

VAT Registration No 3190919G

| Sector 8C  Block 1, Apartment 1, 2, 9, 10, 18, 19, 27, 28   |                |           |
|-------------------------------------------------------------|----------------|-----------|
| 2 Bed 4 Perso                                               | n              |           |
| Total Area                                                  | Min. req. area | Proposed  |
| Total<br>Apartment<br>Area                                  | 73sq.m         | 88.56sq.m |
| Total Kitchen<br>/ Living /<br>Dining                       | 30sq.m         | 32.44sq.m |
| Bedroom 1                                                   | 13sq.m         | 13.39sq.m |
| Bedroom 2                                                   | 11.4sq.m       | 12.29sq.m |
| Agg.<br>Bedroom<br>Area                                     | 24.4sq.m       | 25.68sq.m |
| Agg. Storage                                                | 6sq.m          | 9.12sq.m  |
| Private Open<br>Space                                       | 7sq.m          | 17.8sq.m  |
| Dual Aspect                                                 |                | YES       |
| Floor area<br>10% greater<br>than<br>minimum<br>floor area? |                | YES       |

| Sector 8C                                                   |                |           |
|-------------------------------------------------------------|----------------|-----------|
| Block 1, Apartment 3, 4, 11, 12, 20, 21, 29, 30             |                |           |
| 2 Bed 4 Perso                                               | n              |           |
| Total Area                                                  | Min. req. area | Proposed  |
| Total<br>Apartment<br>Area                                  | 73sq.m         | 84.1sq.m  |
| Total Kitchen / Living / Dining                             | 30sq.m         | 31.55sq.m |
| Bedroom 1                                                   | 13sq.m         | 14.19sq.m |
| Bedroom 2                                                   | 11.4sq.m       | 13.24sq.m |
| Agg.<br>Bedroom<br>Area                                     | 24.4sq.m       | 27.43sq.m |
| Agg. Storage                                                | 6sq.m          | 8.4sq.m   |
| Private Open<br>Space                                       | 7sq.m          | 7.03sq.m  |
| Dual Aspect                                                 |                | NO        |
| Floor area<br>10% greater<br>than<br>minimum<br>floor area? |                | YES       |

| Sector 8C                                       |                                           |           |  |
|-------------------------------------------------|-------------------------------------------|-----------|--|
| Block 1, Apart                                  | Block 1, Apartment 13, 14, 22, 23, 31, 32 |           |  |
| 1 Bed 2 Perso                                   | n                                         |           |  |
| Total Area                                      | Min. req. area                            | Proposed  |  |
| Total<br>Apartment<br>Area                      | 45sq.m                                    | 68.18sq.m |  |
| Total Kitchen / Living / Dining                 | 23sq.m                                    | 34.19sq.m |  |
| Bedroom 1                                       | 11.4sq.m                                  | 14.19sq.m |  |
| Agg. Storage                                    | 3sq.m                                     | 5.94sq.m  |  |
| Private Open<br>Space                           | 5sq.m                                     | 5.01sq.m  |  |
| Dual Aspect                                     |                                           | NO        |  |
| Floor area 10% greater than minimum floor area? |                                           | YES       |  |

| Sector 8C                                       |                |           |
|-------------------------------------------------|----------------|-----------|
| Block 1, Apartment 43, 45, 47                   |                |           |
| 2 Bed 4 Perso                                   | n              |           |
| Total Area                                      | Min. req. area | Proposed  |
| Total<br>Apartment<br>Area                      | 73sq.m         | 78.38sq.m |
| Total Kitchen<br>/ Living /<br>Dining           | 30sq.m         | 32.84sq.m |
| Bedroom 1                                       | 13sq.m         | 13.42sq.m |
| Bedroom 2                                       | 11.4sq.m       | 11.42sq.m |
| Agg.<br>Bedroom<br>Area                         | 24.4sq.m       | 24.84sq.m |
| Agg. Storage                                    | 6sq.m          | 7.4sq.m   |
| Private Open<br>Space                           | 7sq.m          | 13.49sq.m |
| Dual Aspect                                     |                | YES       |
| Floor area 10% greater than minimum floor area? |                | NO        |

| Sector 8C                                                   |                |           |
|-------------------------------------------------------------|----------------|-----------|
| Block 1, Apartment 44, 46, 48                               |                |           |
| 2 Bed 4 Perso                                               | n              |           |
| Total Area                                                  | Min. req. area | Proposed  |
| Total<br>Apartment<br>Area                                  | 73sq.m         | 89.41sq.m |
| Total Kitchen / Living / Dining                             | 30sq.m         | 36.35sq.m |
| Bedroom 1                                                   | 13sq.m         | 13.51sq.m |
| Bedroom 2                                                   | 11.4sq.m       | 12.65sq.m |
| Agg.<br>Bedroom<br>Area                                     | 24.4sq.m       | 26.16sq.m |
| Agg. Storage                                                | 6sq.m          | 15.16sq.m |
| Private Open<br>Space                                       | 7sq.m          | 8.03sq.m  |
| Dual Aspect                                                 |                | YES       |
| Floor area<br>10% greater<br>than<br>minimum<br>floor area? |                | YES       |

| Sector 8C<br>Block 2, Apartment 1, 6, 11, 16, 21 |                |           |  |
|--------------------------------------------------|----------------|-----------|--|
| 2 Bed 4 Perso                                    | 2 Bed 4 Person |           |  |
| Total Area                                       | Min. req. area | Proposed  |  |
| Total<br>Apartment<br>Area                       | 73sq.m         | 84.64sq.m |  |
| Total Kitchen<br>/ Living /<br>Dining            | 30sq.m         | 31.06sq.m |  |
| Bedroom 1                                        | 13sq.m         | 15.19sq.m |  |
| Bedroom 2                                        | 11.4sq.m       | 12.35sq.m |  |
| Agg.<br>Bedroom<br>Area                          | 24.4sq.m       | 27.54sq.m |  |
| Agg. Storage                                     | 6sq.m          | 7.87sq.m  |  |
| Private Open<br>Space                            | 7sq.m          | 7sq.m     |  |
| Dual Aspect                                      |                | YES       |  |
| Floor area 10% greater than minimum floor area?  |                | YES       |  |

| Sector 8C  Block 2, Apartment 2, 7, 12, 17, 22  2 Bed 4 Person |          |           |  |  |                            |                |           |
|----------------------------------------------------------------|----------|-----------|--|--|----------------------------|----------------|-----------|
|                                                                |          |           |  |  | Total Area                 | Min. req. area | Proposed  |
|                                                                |          |           |  |  | Total<br>Apartment<br>Area | 73sq.m         | 84.27sq.m |
| Total Kitchen / Living / Dining                                | 30sq.m   | 31.04sq.m |  |  |                            |                |           |
| Bedroom 1                                                      | 13sq.m   | 14.3sq.m  |  |  |                            |                |           |
| Bedroom 2                                                      | 11.4sq.m | 13.4sq.m  |  |  |                            |                |           |
| Agg.<br>Bedroom<br>Area                                        | 24.4sq.m | 27.7sq.m  |  |  |                            |                |           |
| Agg. Storage                                                   | 6sq.m    | 9.04sq.m  |  |  |                            |                |           |
| Private Open<br>Space                                          | 7sq.m    | 9.2sq.m   |  |  |                            |                |           |
| Dual Aspect                                                    |          | YES       |  |  |                            |                |           |
| Floor area<br>10% greater<br>than<br>minimum<br>floor area?    |          | YES       |  |  |                            |                |           |

| Sector 8C                                       | Sector 8C |           |  |  |            |
|-------------------------------------------------|-----------|-----------|--|--|------------|
| Block 2, Apartment 3, 8, 13, 18 2 Bed 4 Person  |           |           |  |  |            |
|                                                 |           |           |  |  | Total Area |
| Total<br>Apartment<br>Area                      | 73sq.m    | 93.32sq.m |  |  |            |
| Total Kitchen<br>/ Living /<br>Dining           | 30sq.m    | 35.58sq.m |  |  |            |
| Bedroom 1                                       | 13sq.m    | 13.52sq.m |  |  |            |
| Bedroom 2                                       | 11.4sq.m  | 12.7sq.m  |  |  |            |
| Agg.<br>Bedroom<br>Area                         | 24.4sq.m  | 26.22sq.m |  |  |            |
| Agg. Storage                                    | 6sq.m     | 8.45sq.m  |  |  |            |
| Private Open<br>Space                           | 7sq.m     | 7sq.m     |  |  |            |
| Dual Aspect                                     |           | YES       |  |  |            |
| Floor area 10% greater than minimum floor area? |           | YES       |  |  |            |